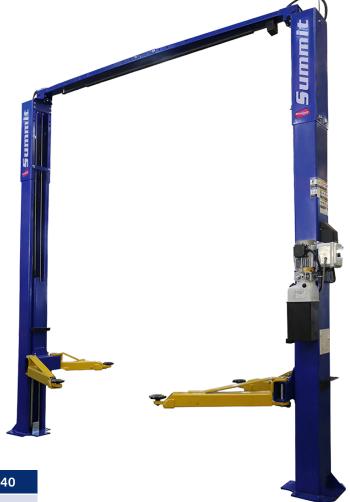

## **ST45 - 4500 KG 2 POST HOIST**

With its asymmetric load arm design & symmetric column layout, the ST45 allows for easy vehicle entry & exit. Together with its 4500 kg lift capacity, the ST45 will lift passenger cars, 4WD & light commercial vehicles.

- 2 models available
- 4500 kg lift capacity
- Dual, heavy-duty, hydraulic cylinders
- 3 stage front & 2 stage rear load arms
- 2 Stage adjustable load pads
- 92 mm minimum load pad height
- Automatic arm locks
- Single point lock release
- Low profile roof protection bar
- Powder coat finish
- 89 mm pickup extension adaptors included

| SPECIFICATIONS       | ST45        | ST45-240    |
|----------------------|-------------|-------------|
| Max. Lift Capacity   | 4500 kg     | 4500 kg     |
| Overall Height       | 3785 mm     | 3785 mm     |
| Overall Width        | 3480 mm     | 3480 mm     |
| Width Between Posts  | 2921 mm     | 2921 mm     |
| Drive Thru Clearance | 2667 mm     | 2667 mm     |
| Floor To Cut Of Bar  | 3648 mm     | 3648 mm     |
| Max. Lift Height     | 1895 - 1919 | 1895 - 1919 |
| Min. Adaptor         | 92 mm       | 92 mm       |
| Max. Adaptor         | 116 mm      | 116 mm      |
| Power Supply         | 415V/50Hz   | 240V/50Hz   |