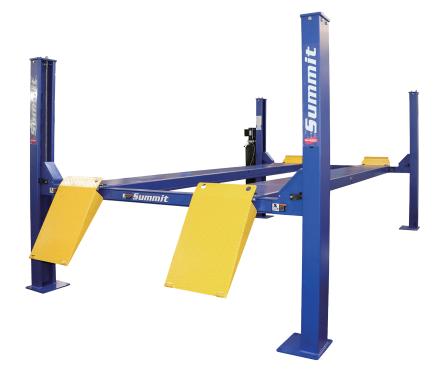

## STF40 - 4000 KG STANDARD 4 POST HOIST

Configured with added length and extra width the STF40 is ideal for the quick lifting and service of a wide range of vehicles. With jacking bridges available, this hoist is ideal for general mechanical servicing.

- 4000 kg lift capacity
- Extra wide between the columns
- Lift height of 1962 mm
- Manually operated safety locks
- Tilt ramps with non-skid coating
- Hammer tone powder coat finish

| SPECIFICATIONS       | STF40     | STF40A    |
|----------------------|-----------|-----------|
| Max. Lift Capacity   | 4000 kg   | 4000 kg   |
| Overall Length       | 5850 mm   | 5850mm    |
| Overall Width        | 3276 mm   | 3276 mm   |
| Overall Height       | 2221 mm   | 2221 mm   |
| Width Between Posts  | 2718 mm   | 2718 mm   |
| Length Between Posts | 4701 mm   | 4701 mm   |
| Platform Width       | 508 mm    | 508 mm    |
| Width Between        | 1000 mm   | 1000 mm   |
| Max. Lift Height     | 1962 mm   | 1962 mm   |
| Platform Height      | 127 mm    | 127 mm    |
| Power Supply         | 230V/50Hz | 230V/50Hz |